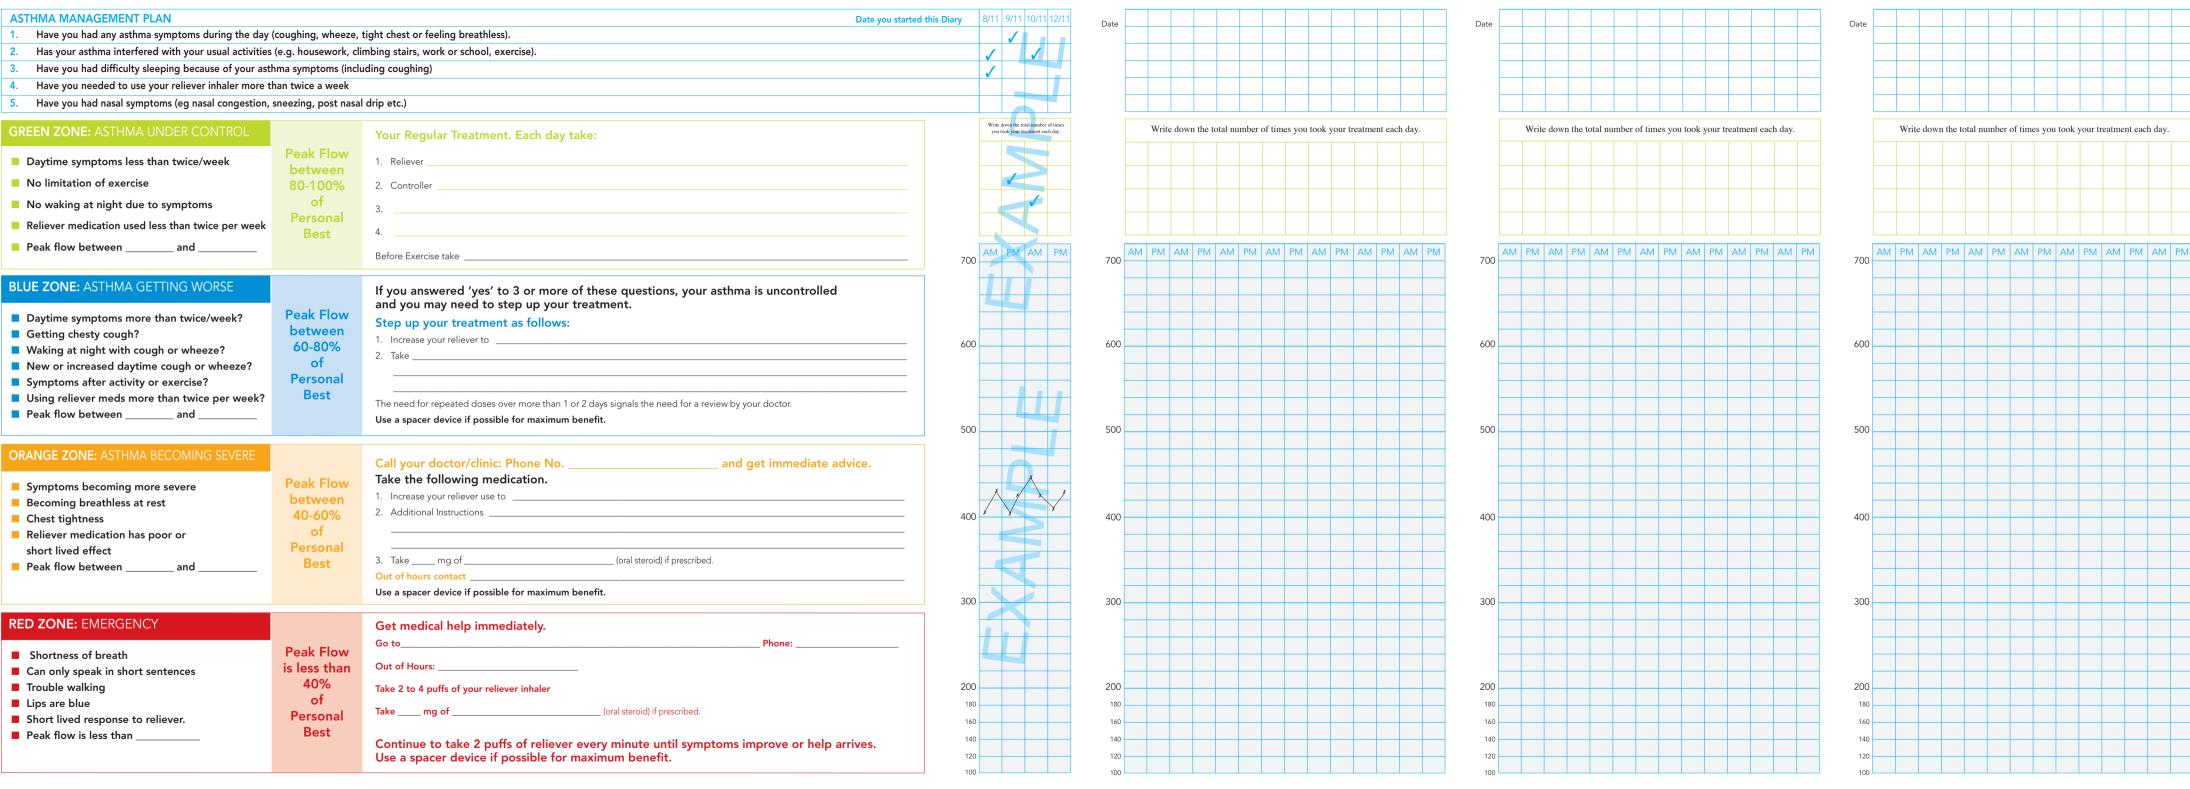

| D-+- |                                                                        |      |         |         |         |        |         |        |        |        |        |        |          |         | Date |        |                                                            |      |        |       |        |       |    |    |    |        |         |    |    |
|------|------------------------------------------------------------------------|------|---------|---------|---------|--------|---------|--------|--------|--------|--------|--------|----------|---------|------|--------|------------------------------------------------------------|------|--------|-------|--------|-------|----|----|----|--------|---------|----|----|
| Date |                                                                        |      |         |         |         |        |         |        |        |        |        |        |          |         | Date |        |                                                            |      |        |       |        |       |    |    |    |        |         |    |    |
|      |                                                                        |      |         |         |         |        |         |        |        |        |        |        |          |         |      |        |                                                            |      |        |       |        |       |    |    |    |        |         |    |    |
|      |                                                                        |      |         |         |         |        |         |        |        |        |        |        |          |         |      |        |                                                            |      |        |       |        |       |    |    |    |        |         |    |    |
|      |                                                                        |      |         |         |         |        |         |        |        |        |        |        |          |         |      |        |                                                            |      |        |       |        |       |    |    |    |        |         |    |    |
|      |                                                                        |      |         |         |         |        |         |        |        |        |        |        |          |         |      |        |                                                            |      |        |       |        |       |    |    |    |        |         |    |    |
|      | Write down the total number of times you took your treatment each day. |      |         |         |         |        |         |        |        |        | Write  | - dowi | n the to | otal nu | mher | of tim | es vou                                                     | took | our fr | eatme | nt eac | h day |    |    |    |        |         |    |    |
|      |                                                                        | **** | o do wi | i die d | Juli II | inioci | or time | es you | l took | your u | Cutine | in ouc | n day.   |         |      |        | Write down the total number of times you took your treatme |      |        |       |        |       |    |    |    | in out | ii day. |    |    |
|      |                                                                        |      |         |         |         |        |         |        |        |        |        |        |          |         |      |        |                                                            |      |        |       |        |       |    |    |    |        |         |    |    |
|      |                                                                        |      |         |         |         |        |         |        |        |        |        |        |          |         |      |        |                                                            |      |        |       |        |       |    |    |    |        |         |    |    |
|      |                                                                        |      |         |         |         |        |         |        |        |        |        |        |          |         |      |        |                                                            |      |        |       |        |       |    |    |    |        |         |    |    |
|      |                                                                        |      |         |         |         |        |         |        |        |        |        |        |          |         |      |        |                                                            |      |        |       |        |       |    |    |    |        |         |    |    |
|      |                                                                        |      |         |         |         |        |         |        |        |        |        |        |          |         |      |        |                                                            |      |        |       |        |       |    |    |    |        |         |    |    |
|      | AM                                                                     | PM   | AM      | PM      | AM      | PM     | AM      | PM     | AM     | PM     | AM     | PM     | AM       | PM      |      | AM     | PM                                                         | AM   | PM     | AM    | PM     | AM    | PM | AM | PM | AM     | PM      | AM | PM |
| 700  |                                                                        |      |         |         |         |        |         |        |        |        |        |        |          |         | 700  |        |                                                            |      |        |       |        |       |    |    |    |        |         |    |    |
|      |                                                                        |      |         |         |         |        |         |        |        |        |        |        |          |         |      |        |                                                            |      |        |       |        |       |    |    |    |        |         |    |    |
|      |                                                                        |      |         |         |         |        |         |        |        |        |        |        |          |         |      |        |                                                            |      |        |       |        |       |    |    |    |        |         |    |    |
|      |                                                                        |      |         |         |         |        |         |        |        |        |        |        |          |         |      |        |                                                            |      |        |       |        |       |    |    |    |        |         |    |    |
| 600  |                                                                        |      |         |         |         |        |         |        |        |        |        |        |          |         | 600  |        |                                                            |      |        |       |        |       |    |    |    |        |         |    |    |
|      |                                                                        |      |         |         |         |        |         |        |        |        |        |        |          |         |      |        |                                                            |      |        |       |        |       |    |    |    |        |         |    |    |
|      |                                                                        |      |         |         |         |        |         |        |        |        |        |        |          |         |      |        |                                                            |      |        |       |        |       |    |    |    |        |         |    |    |
|      |                                                                        |      |         |         |         |        |         |        |        |        |        |        |          |         |      |        |                                                            |      |        |       |        |       |    |    |    |        |         |    |    |
|      |                                                                        |      |         |         |         |        |         |        |        |        |        |        |          |         |      |        |                                                            |      |        |       |        |       |    |    |    |        |         |    |    |
| 500  |                                                                        |      |         |         |         |        |         |        |        |        |        |        |          |         | 500  |        |                                                            |      |        |       |        |       |    |    |    |        |         |    |    |
|      |                                                                        |      |         |         |         |        |         |        |        |        |        |        |          |         |      |        |                                                            |      |        |       |        |       |    |    |    |        |         |    |    |
|      |                                                                        |      |         |         |         |        |         |        |        |        |        |        |          |         |      |        |                                                            |      |        |       |        |       |    |    |    |        |         |    |    |
|      |                                                                        |      |         |         |         |        |         |        |        |        |        |        |          |         |      |        |                                                            |      |        |       |        |       |    |    |    |        |         |    |    |
|      |                                                                        |      |         |         |         |        |         |        |        |        |        |        |          |         |      |        |                                                            |      |        |       |        |       |    |    |    |        |         |    |    |
| 400  |                                                                        |      |         |         |         |        |         |        |        |        |        |        |          |         | 400  |        |                                                            |      |        |       |        |       |    |    |    |        |         |    |    |
|      |                                                                        |      |         |         |         |        |         |        |        |        |        |        |          |         |      |        |                                                            |      |        |       |        |       |    |    |    |        |         |    |    |
|      |                                                                        |      |         |         |         |        |         |        |        |        |        |        |          |         |      |        |                                                            |      |        |       |        |       |    |    |    |        |         |    |    |
|      |                                                                        |      |         |         |         |        |         |        |        |        |        |        |          |         |      |        |                                                            |      |        |       |        |       |    |    |    |        |         |    |    |
| 200  |                                                                        |      |         |         |         |        |         |        |        |        |        |        |          |         | 300  |        |                                                            |      |        |       |        |       |    |    |    |        |         |    |    |
| 300  |                                                                        |      |         |         |         |        |         |        |        |        |        |        |          |         | 300  |        |                                                            |      |        |       |        |       |    |    |    |        |         |    |    |
|      |                                                                        |      |         |         |         |        |         |        |        |        |        |        |          |         |      |        |                                                            |      |        |       |        |       |    |    |    |        |         |    |    |
|      |                                                                        |      |         |         |         |        |         |        |        |        |        |        |          |         |      |        |                                                            |      |        |       |        |       |    |    |    |        |         |    |    |
|      |                                                                        |      |         |         |         |        |         |        |        |        |        |        |          |         |      |        |                                                            |      |        |       |        |       |    |    |    |        |         |    |    |
| 200  |                                                                        |      |         |         |         |        |         |        |        |        |        |        |          |         | 200  |        |                                                            |      |        |       |        |       |    |    |    |        |         |    |    |
| 180  |                                                                        |      |         |         |         |        |         |        |        |        |        |        |          |         | 180  |        |                                                            |      |        |       |        |       |    |    |    |        |         |    |    |
| 160  |                                                                        |      |         |         |         |        |         |        |        |        |        |        |          |         | 160  |        |                                                            |      |        |       |        |       |    |    |    |        |         |    |    |
| 140  |                                                                        |      |         |         |         |        |         |        |        |        |        |        |          |         | 140  |        |                                                            |      |        |       |        |       |    |    |    |        |         |    |    |
| 120  |                                                                        |      |         |         |         |        |         |        |        |        |        |        |          |         | 120  |        |                                                            |      |        |       |        |       |    |    |    |        |         |    |    |
|      |                                                                        |      |         |         |         |        |         |        |        |        |        |        |          |         |      |        |                                                            |      |        |       |        |       |    |    |    |        |         |    |    |